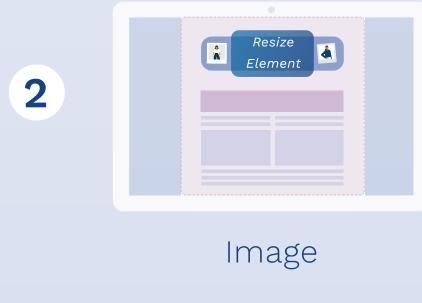

## POSITIONING AND BEHAVIOUR

**Resize Element:** 

Video

**Background Element:** 

SPECIFICATIONS FOR DATA DELIVERY

Resize Element:

| Component | File format                                   | Info                        |                                                       | Comment                                                             |
|-----------|-----------------------------------------------|-----------------------------|-------------------------------------------------------|---------------------------------------------------------------------|
| VIDEO     | MP4, MOV, AVI, MKV                            | Ratio<br>Duration<br>Weight | 16:9 (or 16:10, 2.35:1)<br>Max. 30 Sec.<br>Max. 50 MB | NO logo on the top right corner. <u>Video aspect ratio manual</u> → |
| ANIMATION | HTML5*                                        | Dimensions<br>Weight        | 994x560px*<br>Max. 1 MB                               | NO click tag included.<br>NO logo on the top right corner.          |
| IMAGE     | PNG, JPG, Photoshop,<br>InDesign, Illustrator | Dimensions<br>Weight        | 1988x1120px<br>Max. 1 MB                              | NO logo on the top right corner.                                    |