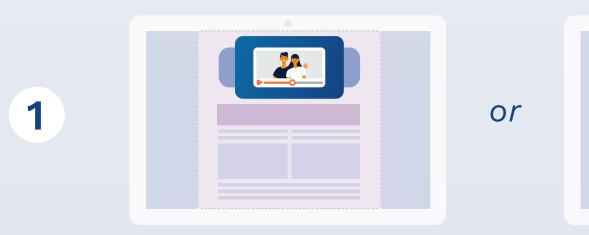

## POSITIONING AND BEHAVIOUR

**Resize Element:** 

Video

**Background Element:** 

SPECIFICATIONS FOR DATA DELIVERY

Resize Element:

| Component | File format                                   | Info                        |                                                       | Comment                                                             |
|-----------|-----------------------------------------------|-----------------------------|-------------------------------------------------------|---------------------------------------------------------------------|
| VIDEO     | MP4, MOV, AVI, MKV                            | Ratio<br>Duration<br>Weight | 16:9 (or 16:10, 2.35:1)<br>Max. 30 Sec.<br>Max. 50 MB | NO logo on the top right corner. <u>Video aspect ratio manual</u> → |
| ANIMATION | HTML5*                                        | Dimensions<br>Weight        | 994x560px*<br>Max. 1 MB                               | NO click tag included.<br>NO logo on the top right corner.          |
| IMAGE     | PNG, JPG, Photoshop,<br>InDesign, Illustrator | Dimensions<br>Weight        | 1988x1120px<br>Max. 1 MB                              | NO logo on the top right corner.                                    |