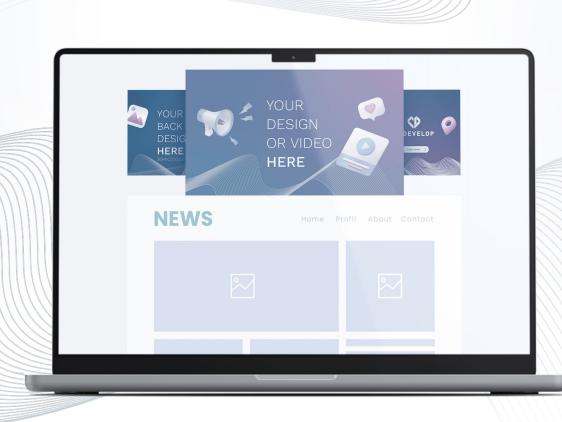

## **DESCRIPTION**

The Dynamic Head Desktop finds its prominent place in the header area of the website. This is where this ad is effectively presented in the form of a video, image or HTML5 animation. When scrolling, the ad remains in the visible area of the user as a sticky wideboard/billboard and is cleverly accompanied by additional content.

## POSITIONING AND BEHAVIOUR

**Resize Element:** 

Video

**Background Element:** 

SPECIFICATIONS FOR DATA DELIVERY

Resize Element:

| Component | File format                                   | Info                        |                                                       | Comment                                                             |
|-----------|-----------------------------------------------|-----------------------------|-------------------------------------------------------|---------------------------------------------------------------------|
| VIDEO     | MP4, MOV, AVI, MKV                            | Ratio<br>Duration<br>Weight | 16:9 (or 16:10, 2.35:1)<br>Max. 30 Sec.<br>Max. 50 MB | NO logo on the top right corner. <u>Video aspect ratio manual</u> → |
| ANIMATION | HTML5*                                        | Dimensions<br>Weight        | 994x560px*<br>Max. 1 MB                               | NO click tag included.<br>NO logo on the top right corner.          |
| IMAGE     | PNG, JPG, Photoshop,<br>InDesign, Illustrator | Dimensions<br>Weight        | 1988x1120px<br>Max. 1 MB                              | NO logo on the top right corner.                                    |