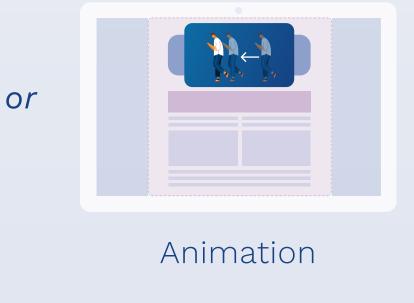

## POSITIONING AND BEHAVIOUR

**Resize Element:** 

Video

**Background Element:** 

SPECIFICATIONS FOR DATA DELIVERY

Resize Element:

| Component | File format                                   | Info                        |                                                       | Comment                                                             |
|-----------|-----------------------------------------------|-----------------------------|-------------------------------------------------------|---------------------------------------------------------------------|
| VIDEO     | MP4, MOV, AVI, MKV                            | Ratio<br>Duration<br>Weight | 16:9 (or 16:10, 2.35:1)<br>Max. 30 Sec.<br>Max. 50 MB | NO logo on the top right corner. <u>Video aspect ratio manual</u> → |
| ANIMATION | HTML5*                                        | Dimensions<br>Weight        | 994x560px*<br>Max. 1 MB                               | NO click tag included.<br>NO logo on the top right corner.          |
| IMAGE     | PNG, JPG, Photoshop,<br>InDesign, Illustrator | Dimensions<br>Weight        | 1988x1120px<br>Max. 1 MB                              | NO logo on the top right corner.                                    |