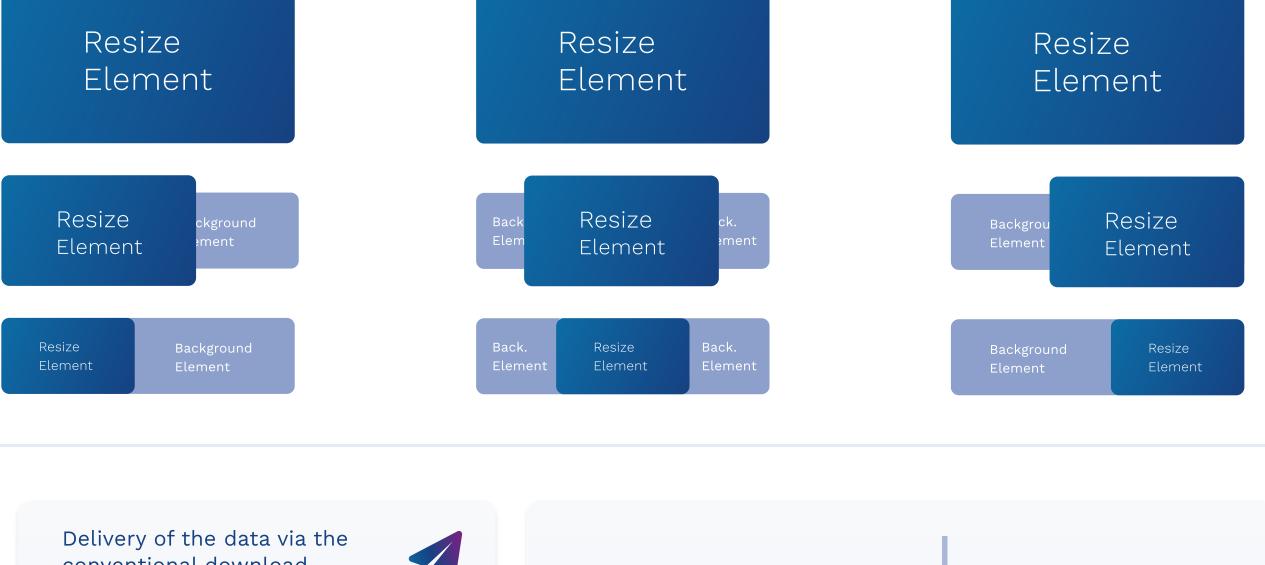

## POSITIONING AND BEHAVIOUR

**Resize Element:** 

Video

**Background Element:** 

SPECIFICATIONS FOR DATA DELIVERY

Resize Element:

| Component | File format                                   | Info                        |                                                       | Comment                                                             |
|-----------|-----------------------------------------------|-----------------------------|-------------------------------------------------------|---------------------------------------------------------------------|
| VIDEO     | MP4, MOV, AVI, MKV                            | Ratio<br>Duration<br>Weight | 16:9 (or 16:10, 2.35:1)<br>Max. 30 Sec.<br>Max. 50 MB | NO logo on the top right corner. <u>Video aspect ratio manual</u> → |
| ANIMATION | HTML5*                                        | Dimensions<br>Weight        | 994x560px*<br>Max. 1 MB                               | NO click tag included.<br>NO logo on the top right corner.          |
| IMAGE     | PNG, JPG, Photoshop,<br>InDesign, Illustrator | Dimensions<br>Weight        | 1988x1120px<br>Max. 1 MB                              | NO logo on the top right corner.                                    |

**Background Element:** 

| Component | File format                                   | Info                 |                         | Comment                                                    |
|-----------|-----------------------------------------------|----------------------|-------------------------|------------------------------------------------------------|
| ANIMATION | HTML5*                                        | Dimensions<br>Weight | 994x250px*<br>Max. 1 MB | NO click tag included.<br>NO logo on the top right corner. |
| IMAGE     | PNG, JPG, Photoshop,<br>InDesign, Illustrator | Dimensions<br>Weight | 1988x500px<br>Max. 1 MB | NO logo on the top right corner.                           |
|           |                                               |                      |                         |                                                            |