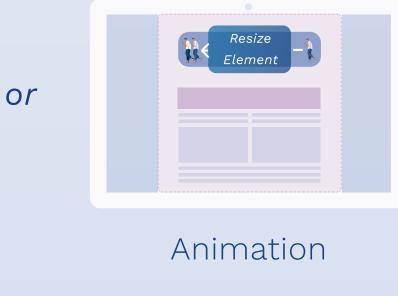

## POSITIONING AND BEHAVIOUR

**Resize Element:** 

Video

**Background Element:** 

SPECIFICATIONS FOR DATA DELIVERY

Resize Element:

| Component | File format                                   | Info                        |                                                       | Comment                                                             |
|-----------|-----------------------------------------------|-----------------------------|-------------------------------------------------------|---------------------------------------------------------------------|
| VIDEO     | MP4, MOV, AVI, MKV                            | Ratio<br>Duration<br>Weight | 16:9 (or 16:10, 2.35:1)<br>Max. 30 Sec.<br>Max. 50 MB | NO logo on the top right corner. <u>Video aspect ratio manual</u> → |
| ANIMATION | HTML5*                                        | Dimensions<br>Weight        | 994x560px*<br>Max. 1 MB                               | NO click tag included.<br>NO logo on the top right corner.          |
| IMAGE     | PNG, JPG, Photoshop,<br>InDesign, Illustrator | Dimensions<br>Weight        | 1988x1120px<br>Max. 1 MB                              | NO logo on the top right corner.                                    |