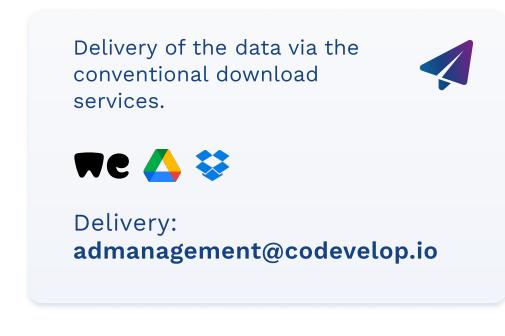

Or contact us directly and we will help you create images and animations.

\*When delivering banners, exclude click tags and set the AD Environment in Google Web

Designer to Non-Google Ad to avoid loading unnecessary libraries and slowdowns.

## **CONTACT**

If you have any questions, please do not hesitate to contact us by phone or e-mail.

For questions: +41 44 585 16 00

admanagement@codevelop.io

Right