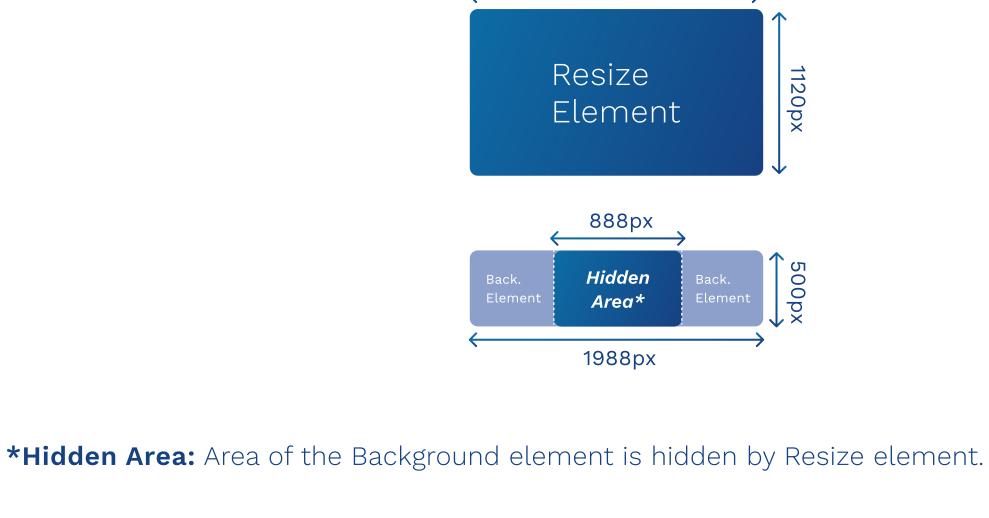

## POSITIONING AND BEHAVIOUR

**Resize Element:** 

Video

**Background Element:** 

SPECIFICATIONS FOR DATA DELIVERY

Resize Element:

| Component | File format                                   | Info                        |                                                       | Comment                                                             |
|-----------|-----------------------------------------------|-----------------------------|-------------------------------------------------------|---------------------------------------------------------------------|
| VIDEO     | MP4, MOV, AVI, MKV                            | Ratio<br>Duration<br>Weight | 16:9 (or 16:10, 2.35:1)<br>Max. 30 Sec.<br>Max. 50 MB | NO logo on the top right corner. <u>Video aspect ratio manual</u> → |
| ANIMATION | HTML5*                                        | Dimensions<br>Weight        | 994x560px*<br>Max. 1 MB                               | NO click tag included.<br>NO logo on the top right corner.          |
| IMAGE     | PNG, JPG, Photoshop,<br>InDesign, Illustrator | Dimensions<br>Weight        | 1988x1120px<br>Max. 1 MB                              | NO logo on the top right corner.                                    |

**Background Element:** 

| Component | File format                                   | Info                 |                         | Comment                                                    |
|-----------|-----------------------------------------------|----------------------|-------------------------|------------------------------------------------------------|
| ANIMATION | HTML5*                                        | Dimensions<br>Weight | 994x250px*<br>Max. 1 MB | NO click tag included.<br>NO logo on the top right corner. |
| IMAGE     | PNG, JPG, Photoshop,<br>InDesign, Illustrator | Dimensions<br>Weight | 1988x500px<br>Max. 1 MB | NO logo on the top right corner.                           |
|           |                                               |                      |                         |                                                            |