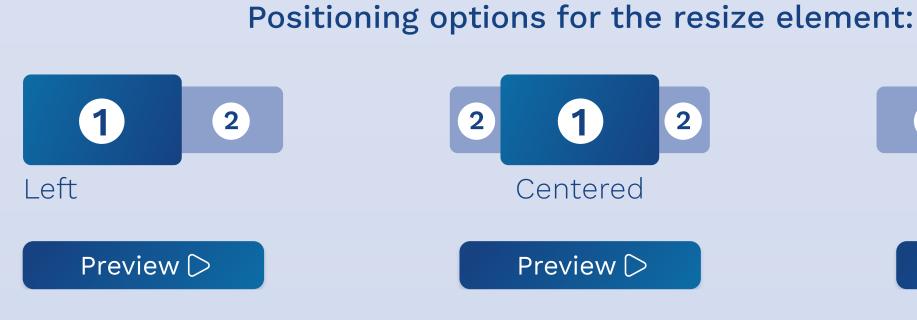

## DYNAMIC HEAD DESKTOP

## SPECIFICATIONS



## **DESCRIPTION**

The Dynamic Head Desktop finds its prominent place in the header area of the website. This is where this ad is effectively presented in the form of a video, image or HTML5 animation. When scrolling, the ad remains in the visible area of the user as a sticky wideboard/billboard and is cleverly accompanied by additional content.

## POSITIONING AND BEHAVIOUR

**Resize Element:** 



Video





**Background Element:** 











SPECIFICATIONS FOR DATA DELIVERY

Resize Element:

| Component | File format                                   | Info                        |                                                       | Comment                                                             |
|-----------|-----------------------------------------------|-----------------------------|-------------------------------------------------------|---------------------------------------------------------------------|
| VIDEO     | MP4, MOV, AVI, MKV                            | Ratio<br>Duration<br>Weight | 16:9 (or 16:10, 2.35:1)<br>Max. 30 Sec.<br>Max. 50 MB | NO logo on the top right corner. <u>Video aspect ratio manual</u> → |
| ANIMATION | HTML5*                                        | Dimensions<br>Weight