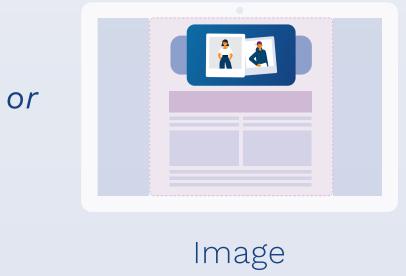

## POSITIONING AND BEHAVIOUR

**Resize Element:** 

Video

**Background Element:** 

SPECIFICATIONS FOR DATA DELIVERY

Resize Element:

| Component | File format                                   | Info                        |                                                       | Comment                                                             |
|-----------|-----------------------------------------------|-----------------------------|-------------------------------------------------------|---------------------------------------------------------------------|
| VIDEO     | MP4, MOV, AVI, MKV                            | Ratio<br>Duration<br>Weight | 16:9 (or 16:10, 2.35:1)<br>Max. 30 Sec.<br>Max. 50 MB | NO logo on the top right corner. <u>Video aspect ratio manual</u> → |
| ANIMATION | HTML5*                                        | Dimensions<br>Weight        | 994x560px*<br>Max. 1 MB                               | NO click tag included.<br>NO logo on the top right corner.          |
| IMAGE     | PNG, JPG, Photoshop,<br>InDesign, Illustrator | Dimensions<br>Weight        | 1988x1120px<br>Max. 1 MB                              | NO logo on the top right corner.                                    |