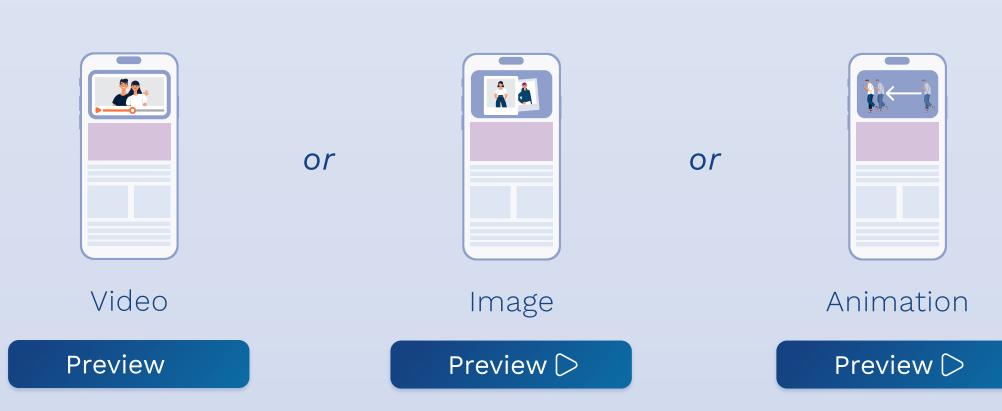

# DYNAMIC HEAD MOBILE SPECIFICATIONS



## DESCRIPTION

The Dynamic Head Mobile is displayed in the upper area of the website. It consists of two elements: the start element (image or animation) and the sticky element (image, animation or video). When scrolling down, the start element is pushed up by the sticky element. The two elements enable an optimal combination of image, animation and video on a mobile device.

### POSITIONING AND BEHAVIOUR

#### Start Element:



## Sticky Element:

2



### SPECIFICATIONS FOR DATA DELIVERY

#### Start Element:

| Component | File format                                   | Info                 |                           | Comment                                                    |
|-----------|-----------------------------------------------|----------------------|---------------------------|------------------------------------------------------------|
| ANIMATION | HTML5*                                        | Dimensions<br>Weight | 300x250px*<br>Max. 150 KB | NO click tag included.<br>NO logo on the top right corner. |
| IMAGE     | PNG, JPG, Photoshop,<br>InDesign, Illustrator | Dimensions<br>Weight | 600x500px<br>Max. 150 KB  | NO logo on the top right corner.                           |

## Sticky Element:

| Component | File for