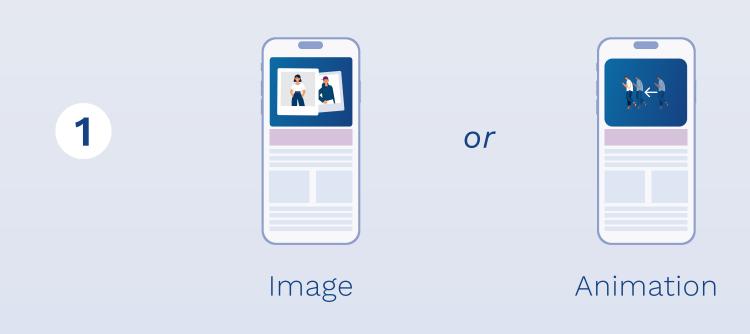

# DYNAMIC HEAD MOBILE SPECIFICATIONS



## DESCRIPTION

The Dynamic Head Mobile is displayed in the upper area of the website. It consists of two elements: the start element (image or animation) and the sticky element (image, animation or video). When scrolling down, the start element is pushed up by the sticky element. The two elements enable an optimal combination of image, animation and video on a mobile device.

### POSITIONING AND BEHAVIOUR

#### Start Element:



## Sticky Element:

2



### SPECIFICATIONS FOR DATA DELIVERY

#### Start Element:

| Component | File format                                   | Info                 |                           | Comment                                                    |
|-----------|-----------------------------------------------|----------------------|---------------------------|------------------------------------------------------------|
| ANIMATION | HTML5*                                        | Dimensions<br>Weight | 300x250px*<br>Max. 150 KB | NO click tag included.<br>NO logo on the top right corner. |
| IMAGE     | PNG, JPG, Photoshop,<br>InDesign, Illustrator | Dimensions<br>Weight | 600x500px<br>Max. 150 KB  | NO logo on the top right corner.                           |

## Sticky Element