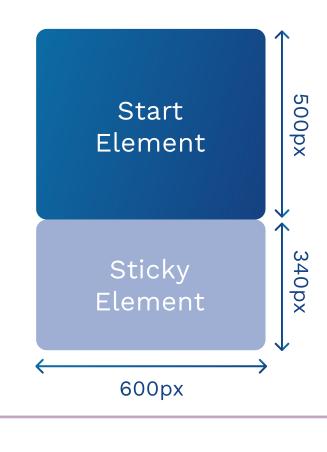

#### Start Element:

| Component | File format                                   | Info                 |                           | Comment                                                    |
|-----------|-----------------------------------------------|----------------------|---------------------------|------------------------------------------------------------|
| ANIMATION | HTML5*                                        | Dimensions<br>Weight | 300x250px*<br>Max. 150 KB | NO click tag included.<br>NO logo on the top right corner. |
| IMAGE     | PNG, JPG, Photoshop,<br>InDesign, Illustrator | Dimensions<br>Weight | 600x500px<br>Max. 150 KB  | NO logo on the top right corner.                           |