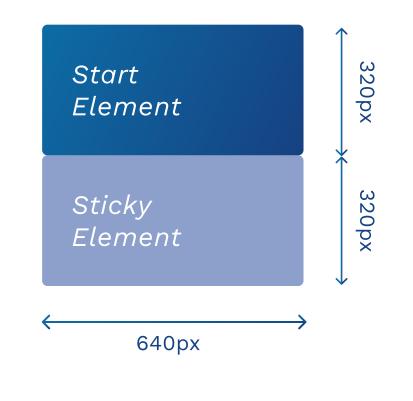

#### Start Element:

| Component | File format                                   | Info           |                           | Comment |
|-----------|-----------------------------------------------|----------------|---------------------------|---------|
| ANIMATION | HTML5*                                        | Mass<br>Weight | 320x160px*<br>Max. 300 KB |         |
| IMAGE     | PNG, JPG, Photoshop,<br>InDesign, Illustrator | Mass<br>Weight | 640x320px<br>Max. 300 KB  |         |

## Sticky Element:

| Component | File format                                   | Info           |                           | Comment                                                        |
|-----------|-----------------------------------------------|----------------|---------------------------|----------------------------------------------------------------|
| ANIMATION | HTML5*                                        | Mass<br>Weight | 320x160px*<br>Max. 300 KB | The sticky element is sticky for 3 seconds, unless the user is |
| IMAGE     | PNG, JPG, Photoshop,<br>InDesign, Illustrator | Mass<br>Weight | 640x320px<br>Max. 300 KB  | interacting with the ad (mouse-<br>over).                      |