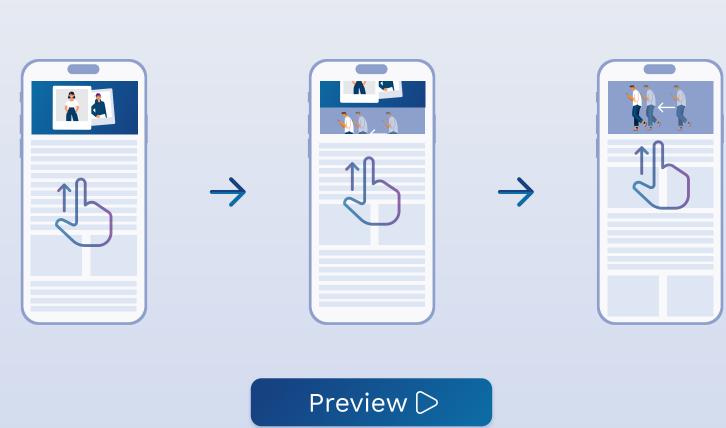

### **DESCRIPTION**

The Dynamic Wideboard Mobile is displayed in the upper area of the website. It consists of two elements: the start element (image or animation) and the sticky element (image or animation). When scrolling down, the start element is pushed up by the sticky element, and it's sticky for 3 seconds. The two elements enable an optimal combination of image and animation on a mobile device.

## POSITIONING AND BEHAVIOUR