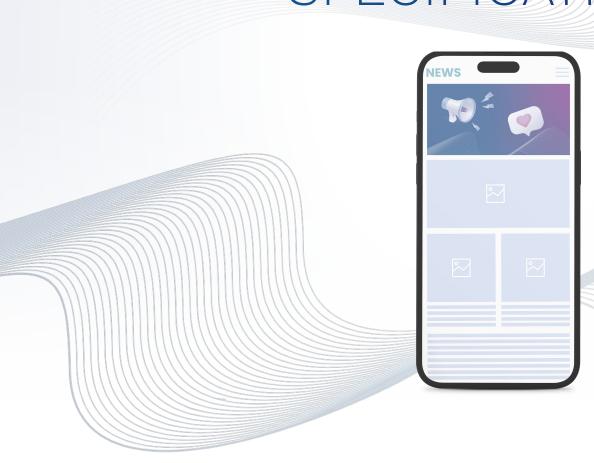

### **DESCRIPTION**

The Dynamic Wideboard Mobile is displayed in the upper area of the website. It consists of two elements: the start element (image or animation) and the sticky element (image or animation). When scrolling down, the start element is pushed up by the sticky element, and it's sticky for 3 seconds. The two elements enable an optimal combination of image and animation on a mobile device.

## POSITIONING AND BEHAVIOUR