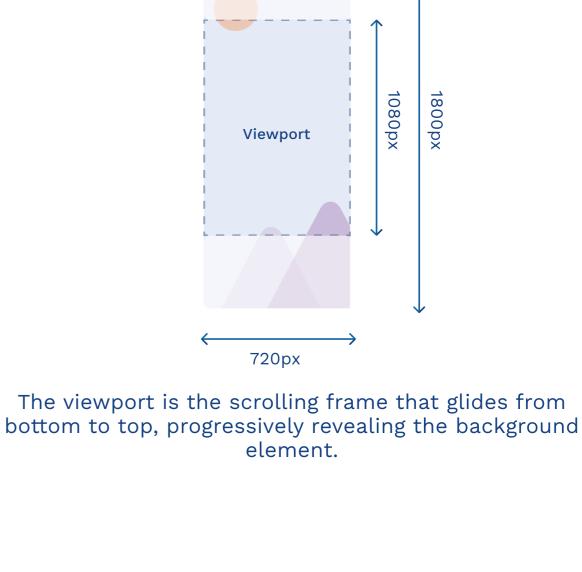

## **DESCRIPTION**

The Midscroll Ad is placed between the content of the website. When scrolling down, the ad is revealed unobtrusively, with the visible area (Viewport) navigating over the ad in a playful way.

### POSITIONING AND BEHAVIOUR

Ad is not yet in the user's visible area.

As soon as the location of the correct ad container is visible, the ad will begin to unfold.

The user can navigate through the ad by scrolling on the website. Always looking at the ad through the Viewport.

As the user scrolls further, the ad disappears behind the content.

Preview ▷

Preview ▷