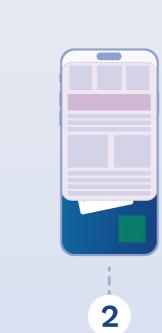

### POSITIONING AND BEHAVIOUR

Ad is not yet in the user's visible area.

As soon as the location of the correct ad container is visible, the ad will begin to unfold.

The user can navigate through the ad by scrolling on the website. Always looking at the ad through the Viewport.