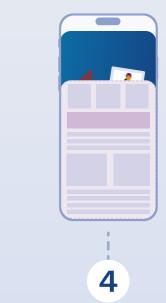

As the user scrolls further, the ad disappears behind the content.

Preview ▷

Preview ▷