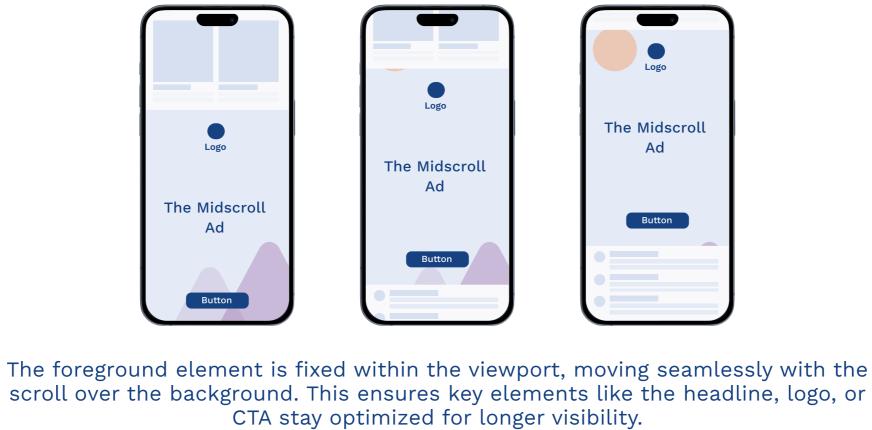

# \*\*FOREGROUND

# Sliding foreground

Preview  $\triangleright$ 

Sticky foreground

Preview ▷