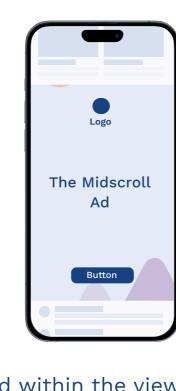

## **DESCRIPTION**

The Midscroll Ad is placed between the content of the website. When scrolling down, the ad is revealed unobtrusively, with the visible area (Viewport) navigating over the ad in a playful way.

### POSITIONING AND BEHAVIOUR

Ad is not yet in the user's visible area.

As soon as the location of the correct ad container is visible, the ad will begin to unfold.

The user can navigate through the ad by scrolling on the website. Always looking at the ad through the Viewport.

As the user scrolls further, the ad disappears behind the content.

Preview ▷

Preview ▷