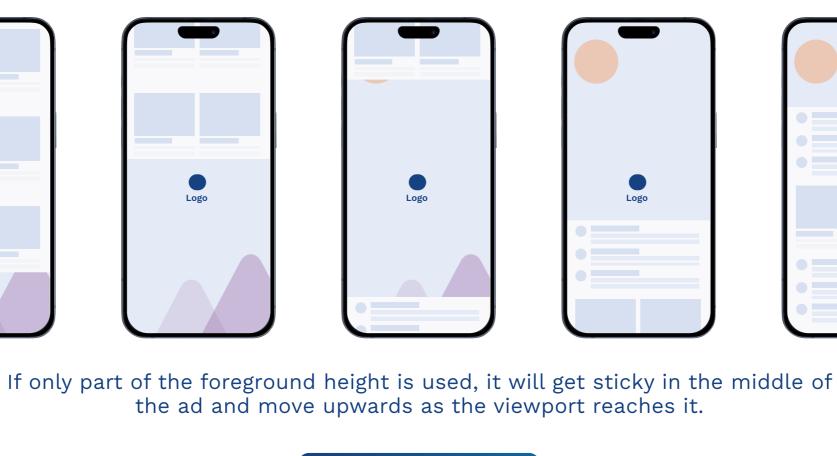

format                                   | Info                                      | Comment             |
|----------------------------|-----------------------------------------------|-------------------------------------------|---------------------|
| BACKGROUND                 | PNG, JPG, Photoshop,<br>InDesign, Illustrator | Dimensions 720x1800px<br>Weight Max. 1 MB |                     |
| FOREGROUND**<br>(Optional) | PNG, JPG, Photoshop,<br>InDesign, Illustrator | Dimensions 720x1080px<br>Weight Max. 1 MB | See the table below |

Designer to Non-Google Ad to avoid loading unnecessary libraries and slowdowns.



Or contact us directly and we will help you create images and animations.

# \*\*FOREGROUND

# Sliding foreground







Preview  $\triangleright$ 

Sticky foreground











Preview ▷

# Guidelines for viewport and safe zone:

SAFE ZONE AND VIEWPORT







.Psd Layout Template

5 days lead time



Delivery of the data via the

conventional download



## Specifications 💢



## CONTACT

If you have any questions, please do not hesitate to contact us by phone or e-mail.

For questions:

+41 44 585 16 00 admanagement@codevelop.io Other Formats