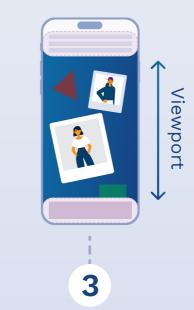

### POSITIONING AND BEHAVIOUR

Ad is not yet in the user's visible area.

As soon as the location of the correct ad container is visible, the ad will begin to unfold.

The user can navigate through the ad by scrolling on the website. Always looking at the ad through the Viewport.

As the user scrolls further, the ad disappears behind the content.

Preview ▷

Preview ▷